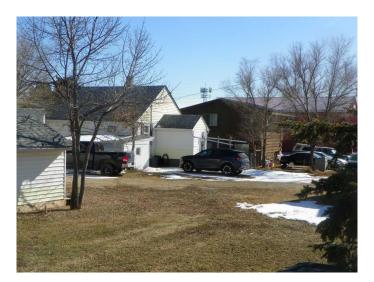

#### \$249,000

2 Bedroom, 2.00 Bathroom, 1,089 sqft Residential on 0.16 Acres

NONE, Carbon, Alberta

This home is located in the community of Carbon, which features many amenities, Community Church, K-9 parks, walking and bike path. This property is a very large private lot, with no neighbor on the two sides, of home that feels likes a small acreage in a beautiful village environment . House has a large entry the leads to kitchen and basement. Kitchen is bright with a inviting feeling and newer stainless steal appliance . Living room is spacious with a large window making the room very bright, that leads to a new deck on the east side of the home. Raised basement has one legal bedroom ,office, full bathroom ,laundry in an open area, cold room for canning and garden goods, there are many storage closets. Car port on the north side of home, and an over-sized single with a workbench and storage shelves. Garden shed for lawn and yard tools. This is a must see to appreciated this properties value.