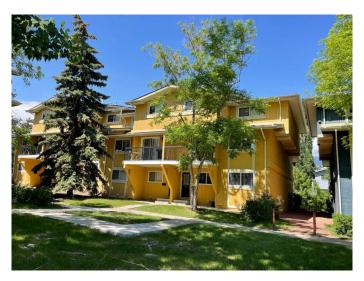

# \$259,900 - 108, 2200 Woodview Drive Sw, Calgary

MLS® #A2229794

#### \$259,900

2 Bedroom, 1.00 Bathroom, 851 sqft Residential on 0.00 Acres

Woodlands, Calgary, Alberta

This 851 sq.ft bungalow style, 2 bedrooms, end unit townhouse is located in SW in popular Sierra Gardens. Home is on the North edge of the complex facing onto detached homes and only steps away from city park with playground. Home features newer laminate flooring, fresh paint and in suite laundry. Great condo with reasonable condo fees, in established neighborhood with great proximity to Fish Creek Park, Glenmore Park, Shopping and schools. Great buy for Investors or First Time Buyers.