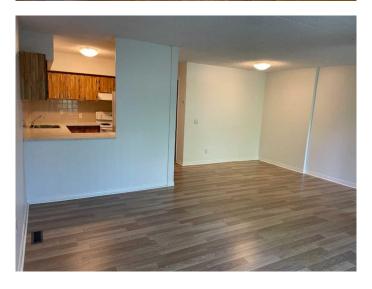

#### \$259,900

2 Bedroom, 1.00 Bathroom, 851 sqft Residential on 0.00 Acres

Woodlands, Calgary, Alberta

This 851 sq.ft bungalow style, 2 bedrooms, end unit townhouse is located in SW in popular Sierra Gardens. Home is on the North edge of the complex facing onto detached homes and only steps away from city park with playground. Home features newer laminate flooring, fresh paint and in suite laundry. Great condo with reasonable condo fees, in established neighborhood with great proximity to Fish Creek Park, Glenmore Park, Shopping and schools. Great buy for Investors or First Time Buyers.

#### Interior

Interior Features No Smoking Home

Appliances Dishwasher, Dryer, Electric Range, Range Hood, Refrigerator, Washer

Heating Forced Air, Natural Gas

Cooling Other

Has Basement Yes

Basement Crawl Space, None